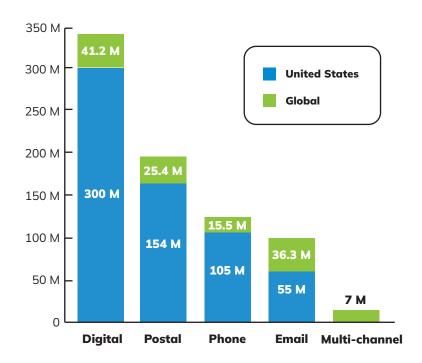

#### Global B2B Multi-Channel Reach

#### Our data at a glance:

- **US Business Database 40+ million** businesses mapped to the contacts that work there
- US Consumer Database 260+ million US
   Consumers mapped to 110 million US Households
   (We recognize that people take their work home with them)
- US Linked Database 40+ million US Business
   Executives linked from work to home
- Intent Database 8000+ B2B Intent topics sourced and mapped to the physical location
- Global Database a global B2B database encompassing businesses, business attributes, and associated contacts in over 160 countries